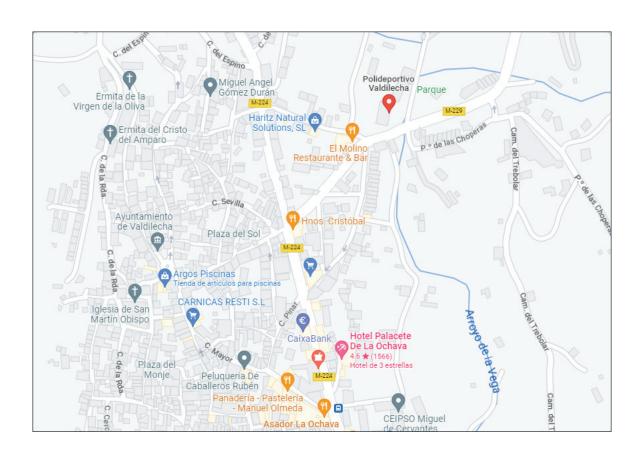

## I International Open Valdilecha

Circuit scoring tournament AEFP-FEFM - ITSF MASTERS SERIES

PABELLÓN DEPORTIVO VALDILECHA C/ DEL AGUA, 1. 28511 (MADRID) APRIL 15 AND 16, 2023